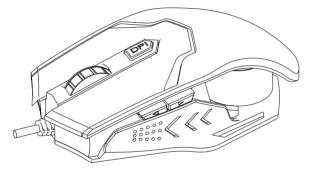

### **USB** Gaming Mouse

This mouse is a 6 button programmable optical mouse with six DPI settings (up to 10,000) to enhance your response times and targeting accuracy. Colored lights change with each DPI setting. sleek modern design with a weighted metallic bottom case and slip-and-sweat resistant rubber textured surface for hours of precision gaming.

## FEATURES

- Six color RGB lighting
- High precision optical engine
- Chipset: A3325
- Default DPI: 1,000-2,000-3,000-5,000-7,000-10,000
- Frame rate: up to 3,600 fps
- Buttons: total: 6; programmable: 5
- USB interface
- Sleek, modern design
- Metallic bottom case
- 5 ft (1.5 m) braided fiber cable
- Dimensions: L125×W81×H39mm