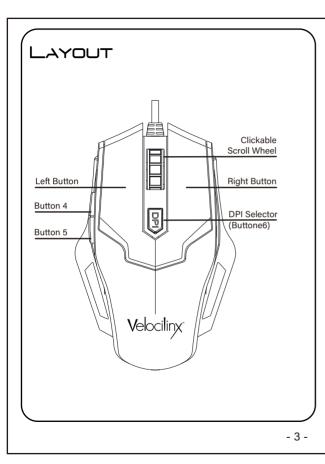

## FEATURES

- Six color RGB lighting
- High precision optical engine
- Chipset: A3325
- Default DPI: 1,000-2,000-3,000-5,000-7,000-10,000
- Frame rate: up to 3,600 fps
- Buttons: total: 6; programmable: 5
- USB interface
- Sleek, modern design
- Metallic bottom case
- 5 ft (1.5 m) braided fiber cable
- Dimensions: L125×W81×H39mm