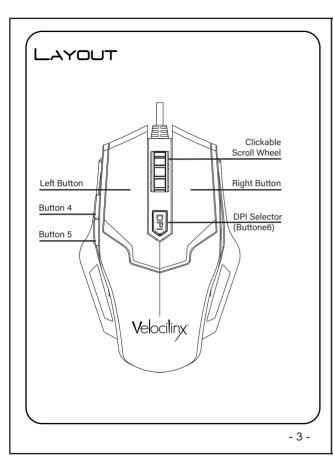

### FEATURES

- Six color RGB lighting
- High precision optical engine
- Chipset: A3325
- Default DPI: 1,000-2,000-3,000-5,000-7,000-10,000
- Frame rate: up to 3,600 fps
- Buttons: total: 6; programmable: 5
- USB interface
- Sleek, modern design
- Metallic bottom case
- 5 ft (1.5 m) braided fiber cable
- Dimensions: L125×W81×H39mm