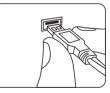

# BOUDICA

#### **USB** Gaming Mouse



This mouse is a 6 button programmable optical mouse with six DPI settings (up to 10,000) to enhance your response times and targeting accuracy. Colored lights change with each DPI setting. Sleek modern design with a weighted metallic bottom case and slip-and-sweat resistant rubber textured surface for hours of precision gaming.

Part Number: VXGM-MS6B-10K-SL



### FEATURES

- Six color RGB lighting
- High precision optical engine
- Chipset: A3325
- Default DPI: 1,000-2,000-3,000-5,000-7,000-10,000
- Frame rate: up to 3,600 fps
- Buttons: total: 6; programmable: 5
- USB interface
- Sleek, modern design
- Metallic bottom case
- 5 ft (1.5 m) braided fiber cable
- Dimensions: L125×W81×H39mm

## INSTALLATION





- Identify USB port
- Carefully plug the mouse cord into it



## SUPPORT

Warranty velocilinx.com/support.html

Support Page velocilinx.com/support.html

Support Phone Number +1 866 822 5589

#### Prop 65

This product can expose you to chemicals including lead, Di(2-2ethylhexyl) phthalate (DEHP), and other phthalates which are known to the State of California to cause cancer, birth defects or other reproductive harm. For more information, go to www.p65Warnings.ca.gov

#### FCC Part 15

This device complies with part 15 of the FCC Rules. Operation is subject to the following two conditions: (1) This device may not cause harmful interference, and (2) this device must accept any interference received, including interference that may cause undesired operation. use undesired operation.

Ele