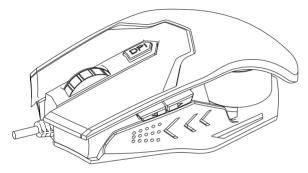

#### **USB** Gaming Mouse

This mouse is a 6 button programmable optical mouse with six DPI settings (up to 10,000) to enhance your response times and targeting accuracy. Colored lights change with each DPI setting. Sleek modern design with a weighted metallic bottom case and slip-and-sweat resistant rubber textured surface for hours of precision gaming.

### FEATURES

- Six color RGB lighting
- High precision optical engine
- Chipset: A3325
- Default DPI: 1,000-2,000-3,000-5,000-7,000-10,000
- Frame rate: up to 3,600 fps
- Buttons: total: 6; programmable: 5
- USB interface
- Sleek, modern design
- Metallic bottom case
- 5 ft (1.5 m) braided fiber cable
- Dimensions: L125×W81×H39mm